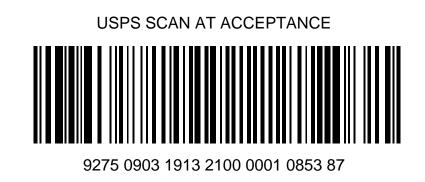

**Note To Mailer:** The labels and volumes associated to this form online **must** match the labeled packages being presented to the USPS<sup>®</sup> employee with this form.

Shipped From:

Name: LA04 LA04

Address: 3534 PHILADELPHIA ST

City: chino

State: CA ZIP+4: 91710

| Type of Mail             | Volume |
|--------------------------|--------|
| Priority Mail Express®*  | 0      |
| Priority Mail®           | 0      |
| USPS Ground Advantage™   | 1      |
| Returns                  | 0      |
| International*           | 0      |
| USPS Connect™ Local      | 0      |
| USPS Connect™ Local Mail | 0      |
| USPS Connect™ Regional   | 0      |
| Other                    | 0      |
| Total                    | 1      |