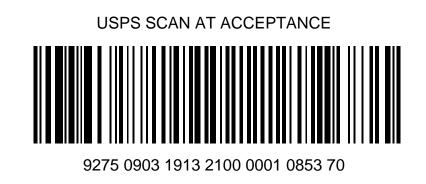

Note To Mailer: The labels and volumes associated to this form online must match the labeled packages being presented to the USPS<sup>®</sup> employee with this form.

|  | Shipment Date:_ | 05/15/25 |
|--|-----------------|----------|
|--|-----------------|----------|

Shipped From:

Name: LA04 LA04

Address: 3534 PHILADELPHIA ST

City: chino State: CA ZIP+4: 91710

| Type of Mail             | Volume |
|--------------------------|--------|
| Priority Mail Express®*  | 0      |
| Priority Mail®           | 0      |
| USPS Ground Advantage™   | 20     |
| Returns                  | 0      |
| International*           | 0      |
| USPS Connect™ Local      | 0      |
| USPS Connect™ Local Mail | 0      |
| USPS Connect™ Regional   | 0      |
| Other                    | 0      |
| Total                    | 20     |