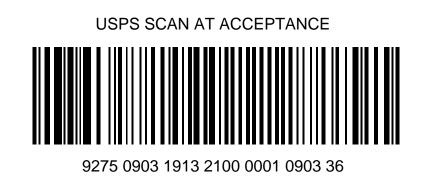

**Note To Mailer:** The labels and volumes associated to this form online **must** match the labeled packages being presented to the USPS<sup>®</sup> employee with this form.

Shipment Date: 05/20/25

Shipped From:

Name: LA04 LA04

Address: 3534 PHILADELPHIA ST

City: chino

State: CA ZIP+4: 91710

| Type of Mail             | Volume |
|--------------------------|--------|
| Priority Mail Express®*  | 0      |
| Priority Mail®           | 0      |
| USPS Ground Advantage™   | 1      |
| Returns                  | 0      |
| International*           | 0      |
| USPS Connect™ Local      | 0      |
| USPS Connect™ Local Mail | 0      |
| USPS Connect™ Regional   | 0      |
| Other                    | 0      |
| Total                    | 1      |

\*Start time for products with service guarantees will begin when mail arrives at the local Post Office™ and items receive individual processing and acceptance scans.

B. USPS Action

USPS EMPLOYEE: Please scan upon pickup or receipt of mail. Leave form with customer or in customer's mail receptacle.