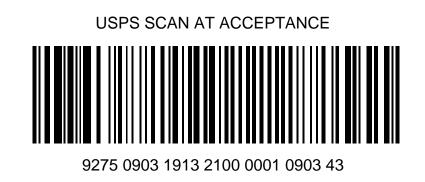

**Note To Mailer:** The labels and volumes associated to this form online **must** match the labeled packages being presented to the USPS<sup>®</sup> employee with this form.

Shipment Date: 05/21/25

Shipped From:

Name: LA04 LA04

Address: 3534 PHILADELPHIA ST

City: chino

State: CA ZIP+4: 91710

| Type of Mail             | Volume |
|--------------------------|--------|
| Priority Mail Express®*  | 0      |
| Priority Mail®           | 0      |
| USPS Ground Advantage™   | 24     |
| Returns                  | 0      |
| International*           | 0      |
| USPS Connect™ Local      | 0      |
| USPS Connect™ Local Mail | 0      |
| USPS Connect™ Regional   | 0      |
| Other                    | 0      |
| Total                    | 24     |

\*Start time for products with service guarantees will begin when mail arrives at the local Post Office™ and items receive individual processing and acceptance scans.

B. USPS Action

USPS EMPLOYEE: Please scan upon pickup or receipt of mail. Leave form with customer or in customer's mail receptacle.