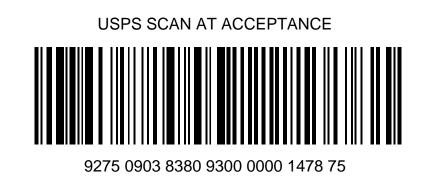

**Note To Mailer:** The labels and volumes associated to this form online **must** match the labeled packages being presented to the USPS<sup>®</sup> employee with this form.

| Shipment | Date: | 05/21/25 |
|----------|-------|----------|
|          |       |          |