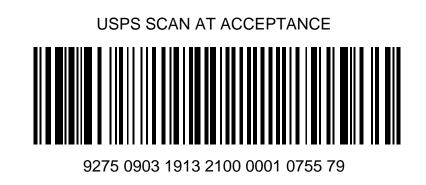

**Note To Mailer:** The labels and volumes associated to this form online **must** match the labeled packages being presented to the USPS<sup>®</sup> employee with this form.

Shipment Date: 05/04/25

Shipped From:

Name: LA04 LA04

Address: 3534 PHILADELPHIA ST

City: chino

State: CA ZIP+4: 91710

| Type of Mail             | Volume |
|--------------------------|--------|
| Priority Mail Express®*  | 0      |
| Priority Mail®           | 0      |
| USPS Ground Advantage™   | 30     |
| Returns                  | 0      |
| International*           | 0      |
| USPS Connect™ Local      | 0      |
| USPS Connect™ Local Mail | 0      |
| USPS Connect™ Regional   | 0      |
| Other                    | 0      |
| Total                    | 30     |

\*Start time for products with service guarantees will begin when mail arrives at the local Post Office™ and items receive individual processing and acceptance scans.

B. USPS Action

USPS EMPLOYEE: Please scan upon pickup or receipt of mail. Leave form with customer or in customer's mail receptacle.