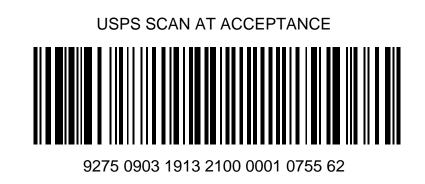

**Note To Mailer:** The labels and volumes associated to this form online **must** match the labeled packages being presented to the USPS<sup>®</sup> employee with this form.

Shipment Date: 05/03/25

Shipped From:

Name: LA04 LA04

Address: 3534 PHILADELPHIA ST

City: chino

State: CA ZIP+4: 91710

| Type of Mail             | Volume |
|--------------------------|--------|
| Priority Mail Express®*  | 0      |
| Priority Mail®           | 0      |
| USPS Ground Advantage™   | 1      |
| Returns                  | 0      |
| International*           | 0      |
| USPS Connect™ Local      | 0      |
| USPS Connect™ Local Mail | 0      |
| USPS Connect™ Regional   | 0      |
| Other                    | 0      |
| Total                    | 1      |

\*Start time for products with service guarantees will begin when mail arrives at the local Post Office™ and items receive individual processing and acceptance scans.

B. USPS Action

USPS EMPLOYEE: Please scan upon pickup or receipt of mail. Leave form with customer or in customer's mail receptacle.