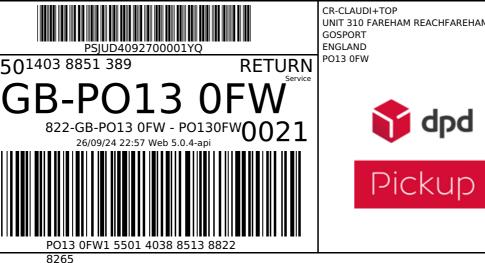

## **DPD Returns** Your DPD Pickup Shops: 4.11mi 3 simple steps to ensure your parcel is returned 26 HIGH STREET, LL16 3RY safely Post Office Bodelwyddan 4.24mi Make sure all old labels are removed from Unit 1 FOUNTAIN PLACE, LL18 5WS the packaging Co-op 4.29mi Cut out the label below and securely 2 LOWER DENBIGH ROAD, LL17 0ED attach to your parcel Post Office Townsend 4.30mi 108 THE VALE, LL16 3BS Choose the most convenient DPD Pickup 3 Penrhewl Post Office 4.37mi Shop for you from the list opposite or HEOL ESGOB SHOP, LL17 OPN simply click on the link below to locate an Co-op 4.43mi Please TY FRY LANE, LL18 5TE (shown below) so that you can follow your return all the Siopy Parc 4.98mi way back to the sender on our website at 1 LON TYWYSOG, LL16 4AA www.dpd.co.uk Your parcel tracking number is 1550 1403 8851 Post Office Abergele 6.17mi 21 MARKET STREET, LL22 7AG 38 Scan this code to find your most convenient Post Office Towyn DPD Pickup Shop. 6.69mi TOWYN ROAD, LL22 9HE Alternatively visit www.dpd.co.uk/pickuplocator. Remember, always look out for the DPD Pickup sign 2 CR-CLAUDI+TOP UNIT 310 FAREHAM REACHFAREHAM ROAD GOSPORT ENGLAND PSIUD4092700001YO PO13 0FW 15501403 8851 389 RETURN