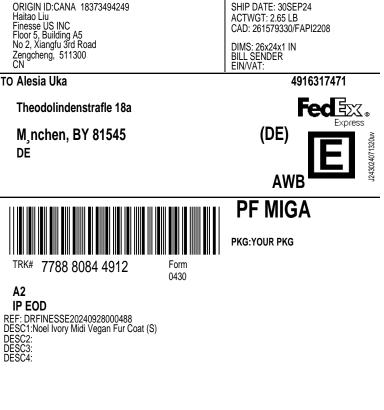

58CJ2/B264/C6C4 THEODOLINDENSTRASSE 18A M(NCHEN BY 81545 (DE) 4916317471 REF: DRFINESSE20240928000488 INV: DRFINESSE20240928000488 PO: DRFINESSE20240928000488 DEPT: DRFINESSE20240928000488 Fed Express 243024071302uv A2 7788 8084 4912 TRK# EOD TΡ 0430 81545 PF MIGA MUC BY-DE

SHIP DATE: 30SEP24 ACTWGT: 2.65 LB CAD: 261579330/FAPI2208 DIMS: 26x24x1 IN

**BILL SENDER** 

18373494249

ORIGIN ID:CANA HAITAO LIU FINESSE US INC FLOOR 5, BUILDING A5 NO 2. XIANGFU 3RD ROAD ZENGCHENG, 511300 CN

TO ALESIA UKA

## CTRY/TERR MFR: CN CARRIAGE VALUE: CUSTOMS VALUE: 178.00 USD

SIGN: Haitao Liu T/C: S 586046640 D/T: S 586046640

For all commodities, technology or software previously exported from the United States, this was done in accordance with the Export Administration Regulations. Diversion of these items contrary to US. I alw or any other applicable country's law is prohibited. The Montreal or Warsaw Corvenition may apply and will govern and in most cases limit the liability of Federal Express for loss or delay of or damage to your shipment. Subject to the conditions of the contract on the reverse.