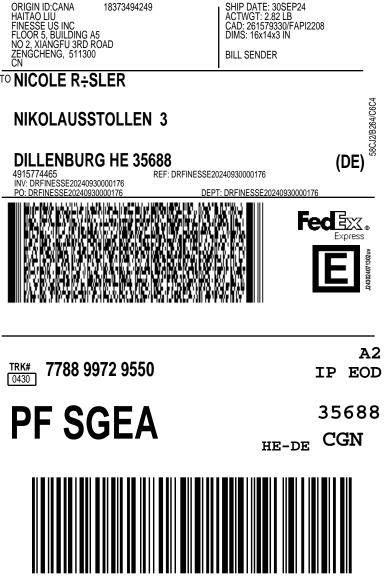

Haitao Liu Finesse US INC Floor 5, Building A5 No 2, Xiangfu 3rd Road Zengcheng, 511300 CN

Nikolausstollen 3

ORIGIN ID:CANA 18373494249

ACTWGT: 2.82 LB CAD: 261579330/FAPI2208 DIMS: 16x14x3 IN BILL SENDER FINIVAT:

SHIP DATE: 30SEP24

4915774465

Dillenburg, HE 35688 DE

F

PKG:YOUR PKG

TRK# 7788 9972 9550

A2

Form 0430

0430

IP EOD

REF: DRFINESSE20240930000176
DESC1:Jess Olive Halter Dress (M)
DESC2:Kimmy Black Ribbed Cardigan Top (M/L)
DESC3:Wayan White Strappy Lace Top (M)

DESC4: Juliet White Lace Ruffle Top (M)

SIGN: Haitao Liu T/C: S 586046640 D/T: S 586046640

CTRY/TERR MFR: CN CN CN CN CARRIAGE VALUE: CUSTOMS VALUE: 180.00 USD

For all commodities, technology or software previously exported from the United States, this was done in accordance with the Export Administration Regulations. Diversion of these terms contrary to U.S. law or any other applicable country's law is prohibited. The Montreal or Warsaw Convention may apply and will govern and in most cases limit the liability of Federal Express for loss or delay of or