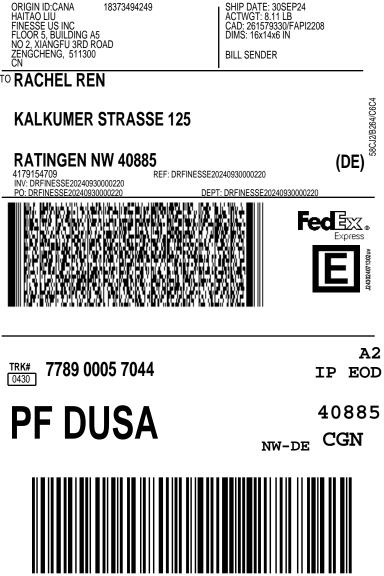

Haitao Liu Finesse US INC Floor 5, Building A5 No 2. Xianqfu 3rd Road Zengcheng, 511300 CN TO Rachel Ren

ORIGIN ID:CANA 18373494249

ACTWGT: 8.11 LB CAD: 261579330/FAPI2208 DIMS: 16x14x6 IN **BILL SENDER** FIN/VAT:

SHIP DATE: 30SEP24

4179154709

AWB

PF DUSA

PKG:YOUR PKG

SIGN: Haitao Liu T/C: S 586046640 D/T: S 586046640

# Kalkumer Strafle 125

Ratingen, NW 40885 DF

Express (DE)

TRK# 7789 0005 7044

0430

Form

**A2** 

IP EOD

REF: DRFINESSE20240930000220

DESC1:Kimberly Grey Flared Trouser Pant (M)

DESC2:Anahita White Flared Pant (M) DESC3:Asher White Slub Knit T Shirt Top (S) DESC4:Chell Black Jersey Top (S)

CTRY/TERR MFR: CN CN CN CN CARRIAGE VALUE: