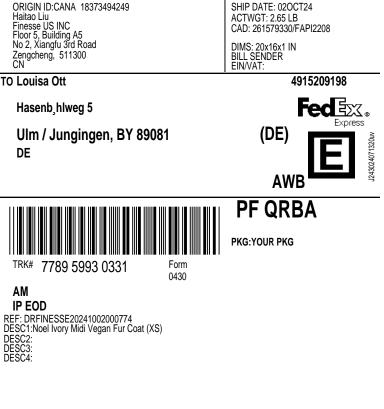

FEDEX AWB COPY - PLEASE PLACE IN POUCH

## CTRY/TERR MFR: CN CARRIAGE VALUE: CUSTOMS VALUE: 178.00 USD

SIGN: Haitao Liu T/C: S 586046640 D/T: S 586046640

For all commodities, technology or software previously exported from the United States, this was done in accordance with the Export Administration Regulations. Diversion of these items contrary to US. I alw or any other applicable country's law is prohibited. The Montreal or Warsaw Corvention may apply and will govern and in most cases limit the liability of Federal Express for loss or delay of or damage to your shipment. Subject to the conditions of the contract on the reverse.