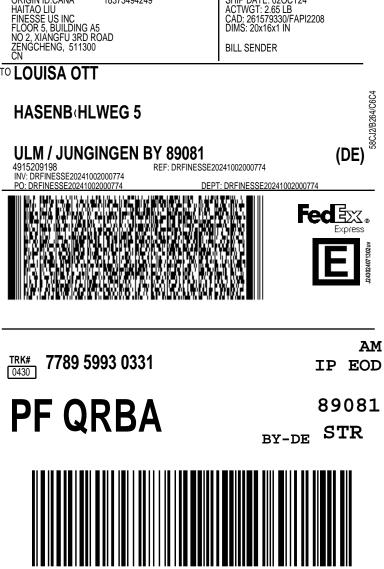

SHIP DATE: 02OCT24

ORIGIN ID:CANA

18373494249

## CTRY/TERR MFR: CN CARRIAGE VALUE: CUSTOMS VALUE: 178.00 USD

SIGN: Haitao Liu T/C: S 586046640 D/T: S 586046640

For all commodities, technology or software previously exported from the United States, this was done in accordance with the Export Administration Regulations. Diversion of these items contrary to US. I alw or any other applicable country's law is prohibited. The Montreal or Warsaw Corvention may apply and will govern and in most cases limit the liability of Federal Express for loss or delay of or damage to your shipment. Subject to the conditions of the contract on the reverse.