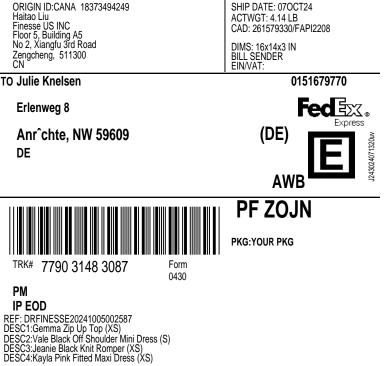

FEDEX AWB COPY - PLEASE PLACE IN POUCH

CTRY/TERR MFR: CN CN CN CN CARRIAGE VALUE: CUSTOMS VALUE: 249.00 USD SIGN: Haitao Liu T/C: S 586046640 D/T: S 586046640

For all commodities, technology or software previously exported from the United States, this was done in accordance with the Export Administration Regulations. Diversion of these items contrary to US. I alw or any other applicable country's law is prohibited. The Montreal or Warsaw Convention may apply and will govern and in most cases limit the liability of Federal Express for loss or delay of or damage to your shipment. Subject to the conditions of the contract on the reverse.