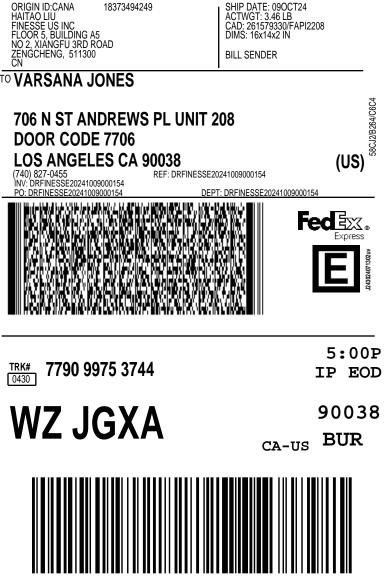

Haitao Liu Finesse US INC Floor 5, Building A5 No 2, Xiangfu 3rd Road Zengcheng, 511300 CN

ORIGIN ID:CANA 18373494249

ACTWGT: 3.46 LB CAD: 261579330/FAPI2208 DIMS: 16x14x2 IN BILL SENDER FIN/VAT:

EIN/

(740) 827-0455

(US)

SHIP DATE: 09OCT24

706 N St Andrews Pl unit 208

Door code 7706 Los Angeles, CA 90038 US

W

**WZ JGXA** 

**AWB** 

Express

PKG:YOUR PKG

TRK# 7700 0075 2744

TRK# 7790 9975 3744

Form 0430

5:00P IP EOD

REF: DRFINESSE20241009000154 DESC1:Tameka Ivory Canvas Lace Up Corset Top (S)

DESC1: rameka vory Canvas Lace up Corset Top ( DESC2:Royan Leopard Print Maxi Dress (M) DESC3:Zana Cream Tiered Ruffle Maxi Skirt (L) DESC4:Zana Gold Metal Coin Belt (OSP)

CTRY/TERR MFR: CN CN CN CN CN CARRIAGE VALUE: CUSTOMS VALUE: 181.00 USD

SIGN: Haitao Liu T/C: S 586046640 D/T: S 586046640

United States, this was done in accordance with the Export Administration Regulations. Diversion of these items contrary to U.S. law or any other applicable country's law is prohibited.