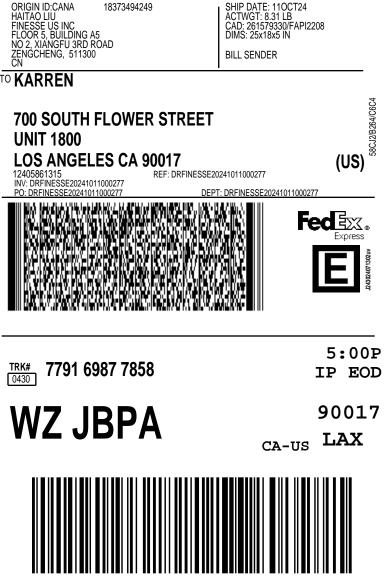

Haitao Liu Finesse US INC Floor 5, Building A5 No 2. Xianqfu 3rd Road Zengcheng, 511300 CN TO Karren

ORIGIN ID:CANA 18373494249

ACTWGT: 8.31 LB CAD: 261579330/FAPI2208 DIMS: 25x18x5 IN **BILL SENDER** FIN/VAT:

SHIP DATE: 110CT24

PKG:YOUR PKG

12405861315

Express (US) **AWB WZ JBPA** 

700 South Flower Street

5:00P

Unit 1800 Los Angeles, CA 90017 US

7791 6987 7858

Form

0430

IP EOD REF: DRFINESSE20241011000277 DESC1:Eirene Denim Mini Skirt (L) DESC2:Monique Black Mini Skirt (S) DESC3:Kaito Black Lace Long Sleeve Top (S)

DESC4: Kobina White Lace Maxi Dress (XS)

SIGN: Haitao Liu T/C: S 586046640 D/T: S 586046640

CTRY/TERR MFR: CN CN CN CN CARRIAGE VALUE: CUSTOMS VALUE: 336.00 USD

United States, this was done in accordance with the Export Administration Regulations. Diversion of these items contrary to U.S. law or any other applicable country's law is prohibited.