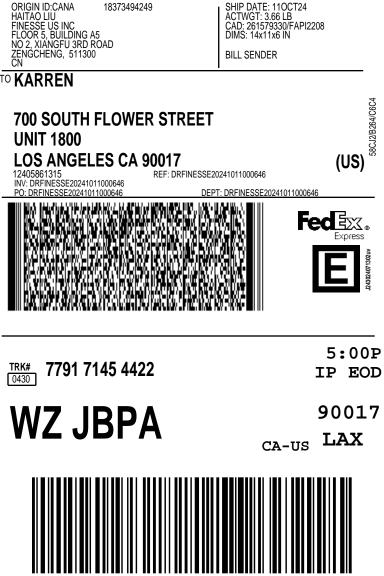

Haitao Liu Finesse US INC Floor 5, Building A5 No 2, Xiangfu 3rd Road Zengcheng, 511300 CN

ORIGIN ID:CANA 18373494249

ACTWGT: 3.66 LB CAD: 261579330/FAPI2208 DIMS: 14x11x6 IN BILL SENDER EIN/VAT:

SHIP DATE: 110CT24

700 South Flower Street

Unit 1800 Los Angeles, CA 90017 US (US) Express

12405861315

TRK# 7791 7145 4422

5:00P

Form 0430

IP EOD
REF: DRFINESSE20241011000646
DESC1:Connie White Satin Gloves (OSS)

DESC2:Meera Black Jersey Gloves (OSS) DESC3:Surya Yellow Satin Gloves (XS-XL) DESC4:Sakura Gold Chain Shell Belt (OSM) WZ JBPA