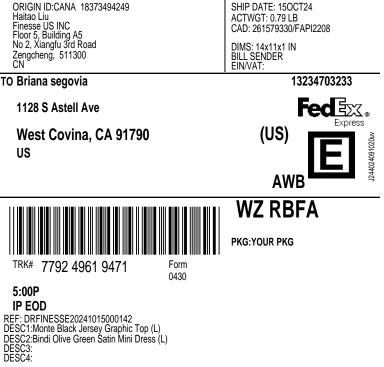

FEDEX AWB COPY - PLEASE PLACE IN POUCH

| CTRY/TERR MFR: CN CN    |   |
|-------------------------|---|
| CARRIAGE VALUE:         |   |
| CUSTOMS VALUE: 58.00 US | D |

SIGN: Haitao Liu T/C: S 586046640 D/T: S 586046640

For all commodities, technology or software previously exported from the United States, this was done in accordance with the Export Administration Regulations. Diversion of these items contrary to U.S. law or any other applicable country's law is prohibited. The Montreal or Warsaw Convention may apply and will govern and in most cases limit the liability of Federal Express for loss or delay of or damage to your shipment. Subject to the conditions of the contract on the reverse.