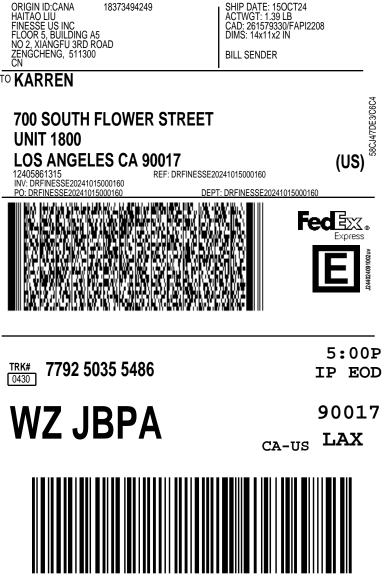

Haitao Liu Finesse US INC Floor 5, Building A5 No 2, Xiangfu 3rd Road Zengcheng, 511300 CN

ORIGIN ID:CANA 18373494249

ACTWGT: 1.39 LB CAD: 261579330/FAPI2208 DIMS: 14x11x2 IN BILL SENDER EIN/VAT:

SHIP DATE: 15OCT24

12405861315

700 South Flower Street Unit 1800 Los Angeles, CA 90017 US

TRK# 7792 5035 5486

5:00P

Form 0430

PKG:YOUR PKG

IP EOD

REF: DRFINESSE20241015000160
DESC1:Dakoa White Lace Cami Top (XS)
DESC2:Elodie White Cropped Top (XS)
DESC3:Brit Red Poplin Mini Dress (S)
DESC4:

CTRY/TERR MFR: CN CN CN CARRIAGE VALUE: CUSTOMS VALUE: 89.00 USD SIGN: Haitao Liu T/C: S 586046640 D/T: S 586046640

United States, this was done in accordance with the Export Administration Regulations. Diversion of these items contrary to U.S. law or any other applicable country's law is prohibited.

The Montreal or Wasraw Convention may apply and will govern and in most cases limit the liability of Federal Express for itss or delay of or damage to your shipment. Subject to the conditions of the contract on the reverse.

For all commodities, technology or software previously exported from the

FEDEX AWB COPY - PLEASE PLACE IN POUCH

Haitao Liu Finesse US INC Floor 5, Building A5 No 2, Xiangfu 3rd Road Zengcheng, 511300 CN