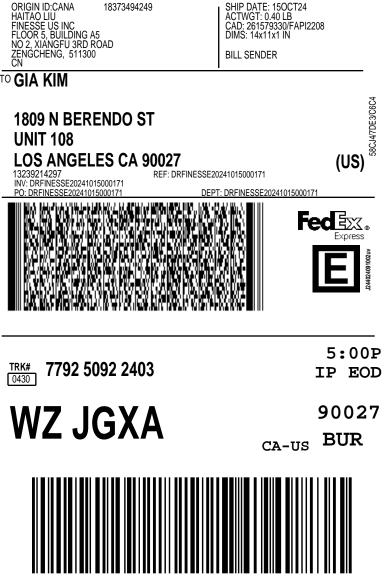

| ORIGIN ID:CANA 18373494249<br>Haitao Liu<br>Finesse US INC<br>Floor 5, Building A5<br>No 2, Xiangfu 3rd Road                        | SHIP DATE: 150CT24<br>ACTWGT: 0.40 LB<br>CAD: 261579330/FAPI2208<br>DIMS: 14x11x1 IN |
|-------------------------------------------------------------------------------------------------------------------------------------|--------------------------------------------------------------------------------------|
| Zengcheng, 511300<br>CN                                                                                                             | BILL SENDER<br>EIN/VAT:                                                              |
| ro Gia Kim                                                                                                                          | 13239214297                                                                          |
| 1809 N Berendo St<br>unit 108                                                                                                       |                                                                                      |
| Los Angeles, CA 90027<br>US                                                                                                         |                                                                                      |
|                                                                                                                                     | WZ JGXA                                                                              |
| TRK# 7792 5092 2403                                                                                                                 | PKG:YOUR PKG                                                                         |
| 0430<br>5:00P<br>IP EOD<br>REF: DRFINESSE20241015000171<br>DESC1:Ayla Olive Green Velvet Tube Top (S)<br>DESC2:<br>DESC3:<br>DESC4: |                                                                                      |

| CTRY/TERR MFR: CN      |    |
|------------------------|----|
| CARRIAGE VALUE:        |    |
| CUSTOMS VALUE: 24.00 U | SD |

SIGN: Haitao Liu T/C: S 586046640 D/T: S 586046640

For all commodilies, technology or software previously exported from the United States, this was done in accordance with the Export Administration Regulations. Diversion of these items contrary to U.S. law or any other applicable country's law is prohibited. The Montreal or Warsaw Convention may apply and will govern and in most cases limit the liability of Federal Express for loss or delay of or damage to your shipment. Subject to the conditions of the contract on the reverse.