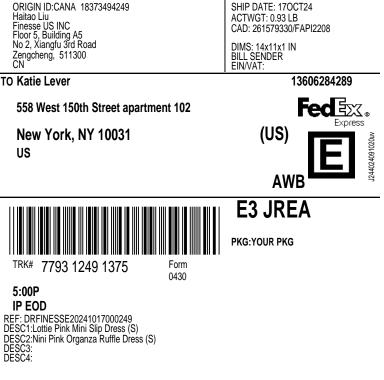

## **NEW YORK NY 10031**

13606284289 INV: DRFINESSE20241017000249 PO: DRFINESSE20241017000249

REF: DRFINESSE20241017000249

558 WEST 150TH STREET APARTMENT 102

SHIP DATE: 170CT24 ACTWGT: 0.93 LB CAD: 261579330/FAPI2208 DIMS: 14x11x1 IN

DRFINESSE20241017000249

ORIGIN ID:CANA 18373494249 HAITAO LIU FINESSE US INC FLOOR 5, BUILDING A5 NO 2. XIANGFU 3RD ROAD ZENGCHENG, 511300 CN

## TO KATIE LEVER

Fed

58CJ5/4FB6/C6C4 (US)

Express

| CTRY/TERR MFR: CN CN   |    |
|------------------------|----|
| CARRIAGE VALUE:        |    |
| CUSTOMS VALUE: 90.00 U | SD |

SIGN: Haitao Liu T/C: S 586046640 D/T: S 586046640