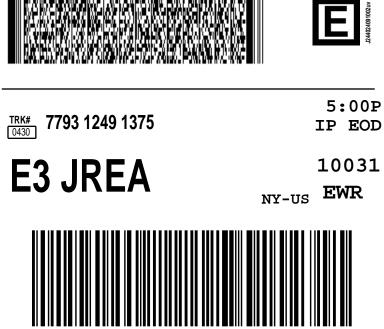

## **NEW YORK NY 10031**

13606284289 INV: DRFINESSE20241017000249 PO: DRFINESSE20241017000249

REF: DRFINESSE20241017000249

558 WEST 150TH STREET APARTMENT 102

SHIP DATE: 170CT24 ACTWGT: 0.93 LB CAD: 261579330/FAPI2208 DIMS: 14x11x1 IN

DRFINESSE20241017000249

ORIGIN ID:CANA 18373494249 HAITAO LIU FINESSE US INC FLOOR 5, BUILDING A5 NO 2. XIANGFU 3RD ROAD ZENGCHENG, 511300 CN

## TO KATIE LEVER

Fed

58CJ5/4FB6/C6C4 (US)

Express

| CTRY/TERR MFR: CN CN   |    |
|------------------------|----|
| CARRIAGE VALUE:        |    |
| CUSTOMS VALUE: 90.00 U | SD |

SIGN: Haitao Liu T/C: S 586046640 D/T: S 586046640