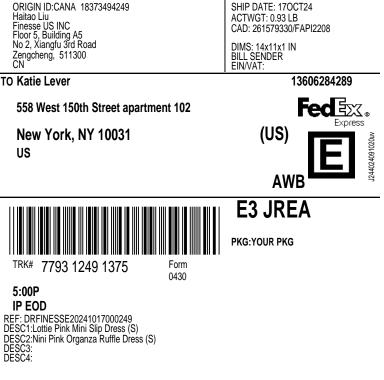

## **NEW YORK NY 10031**

13606284289 INV: DRFINESSE20241017000249 PO: DRFINESSE20241017000249

REF: DRFINESSE20241017000249

558 WEST 150TH STREET APARTMENT 102

SHIP DATE: 170CT24 ACTWGT: 0.93 LB CAD: 261579330/FAPI2208 DIMS: 14x11x1 IN

DRFINESSE20241017000249

ORIGIN ID:CANA 18373494249 HAITAO LIU FINESSE US INC FLOOR 5, BUILDING A5 NO 2. XIANGFU 3RD ROAD ZENGCHENG, 511300 CN

## TO KATIE LEVER

Fed

58CJ5/4FB6/C6C4 (US)

Express

| CTRY/TERR MFR: CN CN   |    |
|------------------------|----|
| CARRIAGE VALUE:        |    |
| CUSTOMS VALUE: 90.00 U | SD |

SIGN: Haitao Liu T/C: S 586046640 D/T: S 586046640

For all commodities, technology or software previously exported from the United States, this was done in accordance with the Export Administration Regulations. Diversion of these items contrary to US. I alw or any other applicable country is law is prohibited. The Montreal or Warsaw Convention may apply and will govern and in most cases limit the liability of Federal Express for loss or delay of or damage to your shipment. Subject to the conditions of the contract on the reverse.