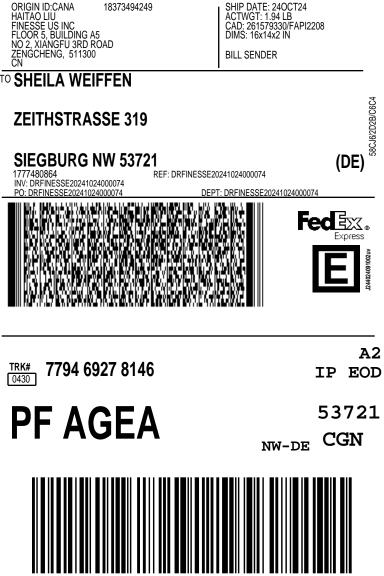

Haitao Liu Finesse US INC Floor 5, Building A5 No 2. Xianqfu 3rd Road Zengcheng, 511300 CN TO Sheila Weiffen

ORIGIN ID:CANA 18373494249

ACTWGT: 1.94 LB CAD: 261579330/FAPI2208 DIMS: 16x14x2 IN **BILL SENDER** 

SHIP DATE: 24OCT24

EIN/VAT: 1777480864

# Zeithstrafle 319

Siegburg, NW 53721 DE

TRK# 7794 6927 8146

Form 0430

PKG:YOUR PKG

## **A2** IP EOD

REF: DRFINESSE20241024000074 DESC1:Kienna Navy Sequin Asymmetrical Top (XS) DESC2:Alexa White Gauze Hooded Shrug (S) DESC3:Royan Leopard Print Maxi Dress (XS) DESC4:Zana Gold Metal Coin Belt (OSS)

CTRY/TERR MFR: CN CN CN CN CARRIAGE VALUE: CUSTOMS VALUE: 152.00 USD

SIGN: Haitao Liu T/C: S 586046640 D/T: S 586046640

United States, this was done in accordance with the Export Administration Regulations. Diversion of these items contrary to U.S. law or any other applicable country's law is prohibited.