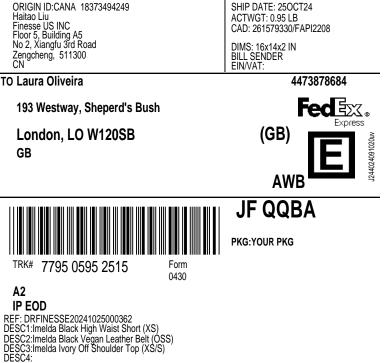

## **JF QQBA**

7795 0595 2515

W12 OSB

LO-GB

STN

A2 EOD TΡ

18373494249

**193 WESTWAY, SHEPERD'S BUSH** 

LONDON LO W12 0SB

4473878684

ORIGIN ID:CANA

FINESSE US INC FLOOR 5, BUILDING A5

NO 2. XIANGFU 3RD ROAD ZENGCHENG, 511300

TO LAURA OLIVEIRA

HAITAO LIU

CN

TRK#

0430

INV: DRFINESSE20241025000362 PO: DRFINESSE20241025000362

REF: DRFINESSE20241025000362

**BILL SENDER** 

SHIP DATE: 250CT24 ACTWGT: 0.95 LB CAD: 261579330/FAPI2208 DIMS: 16x14x2 IN

DRFINESSE20241025000362