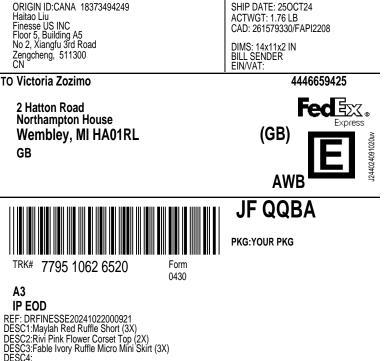

## CTRY/TERR MFR: CN CN CN CARRIAGE VALUE: CUSTOMS VALUE: 110.00 USD

SIGN: Haitao Liu T/C: S 586046640 D/T: S 586046640

For all commodities, technology or software previously exported from the United States, this was done in accordance with the Export Administration Regulations. Diversion of these items contrary to US. I av or any other applicable country is law is prohibited. The Montreal or Warsaw Convention may apply and will govern and in most cases limit the liability of Federal Express for loss or delay of or damage to your shipment. Subject to the conditions of the contract on the reverse.

FEDEX AWB COPY - PLEASE PLACE IN POUCH