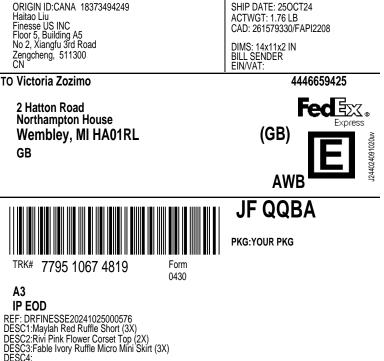

## CTRY/TERR MFR: CN CN CN CARRIAGE VALUE: CUSTOMS VALUE: 110.00 USD

SIGN: Haitao Liu T/C: S 586046640 D/T: S 586046640

For all commodities, technology or software previously exported from the United States, this was done in accordance with the Export Administration Regulations. Diversion of these items contrary to US. I av or any other applicable country is law is prohibited. The Montreal or Warsaw Corvention may apply and will govern and in most cases limit the liability of Federal Express for loss or delay of or damage to your shipment. Subject to the conditions of the contract on the reverse.

FEDEX AWB COPY - PLEASE PLACE IN POUCH