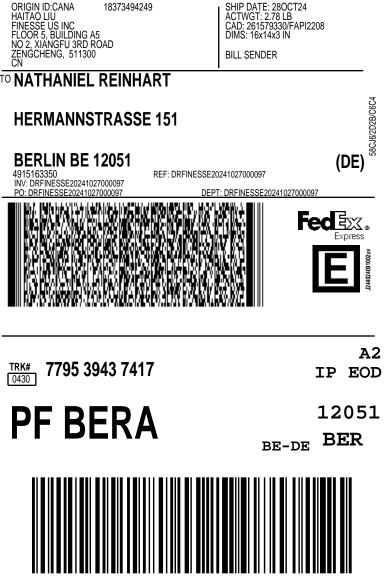

Haitao Liu Finesse US INC Floor 5, Building A5 No 2. Xianqfu 3rd Road Zengcheng, 511300 CN TO Nathaniel Reinhart

ORIGIN ID:CANA 18373494249

ACTWGT: 2.78 LB CAD: 261579330/FAPI2208 DIMS: 16x14x3 IN **BILL SENDER** 

SHIP DATE: 28OCT24

FIN/VAT: 4915163350

Hermannstrafle 151

Berlin, BE 12051 DF

Express (DE) AWB

TRK# 7795 3943 7417

**A2** 

Form 0430

## IP EOD REF: DRFINESSE20241027000097 DESC1:Supriya Black Pleated Mini Skirt (XL) DESC2:Ismay Black Denim Pleat Skirt (XL) DESC3:Shay Black Satin Dress (L)

DESC4:Melody Renaissance Print Mini Dress (L)

PF BERA

PKG:YOUR PKG

CTRY/TERR MFR: CN CN CN CN CARRIAGE VALUE: CUSTOMS VALUE: 187.00 USD For all commodities, technology or software previously exported from the SIGN: Haitao Liu T/C: S 586046640 D/T: S 586046640