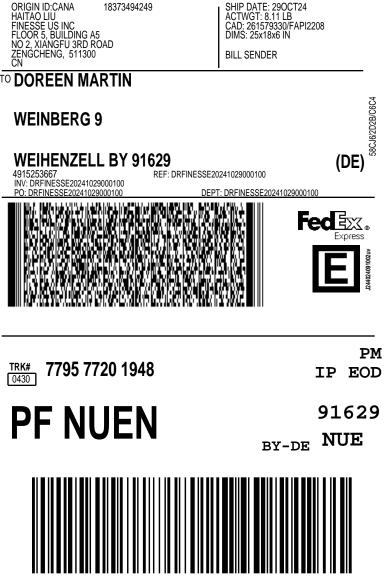

Haitao Liu Finesse US INC Floor 5, Building A5 No 2, Xiangfu 3rd Road Zengcheng, 511300 CN ACTWGT: 8.11 LB CAD: 261579330/FAPI2208 DIMS: 25x18x6 IN BILL SENDER EIN/VAT:

SHIP DATE: 29OCT24

4915253667

Weinberg 9

ORIGIN ID:CANA 18373494249

Weihenzell, BY 91629 DE

TRK# 7795 7720 1948

PM

Form 0430

IP EOD

REF: DRFINESSE20241029000100

DESC1: Abeni Black Sweater Mini Dress (XS/S)

DESC2:Noam Heather Grey Foldover Legging (XS) DESC3:Noam Heather Grey Long Sleeve Top (XS) DESC4:Haylie Blue Denim Baggy Pant (XS) PF NUEN

PKG:YOUR PKG

CTRY/TERR MFR: CN CN CN CN CN CARRIAGE VALUE: CUSTOMS VALUE: 345.00 USD