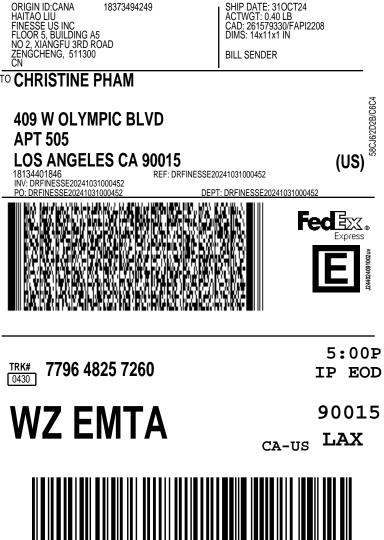

| ORIGIN ID:CANA 18373494249<br>Haitao Liu<br>Finesse US INC<br>Floor 5, Building A5<br>No 2, Xiangfu 3rd Road<br>Zengcheng, 511300<br>CN | SHIP DATE: 310CT24<br>ACTWGT: 0.40 LB<br>CAD: 261579330/FAPI2208<br>DIMS: 14x11x1 IN<br>BILL SENDER<br>EINV/AT: |
|-----------------------------------------------------------------------------------------------------------------------------------------|-----------------------------------------------------------------------------------------------------------------|
| TO Christine Pham                                                                                                                       | 18134401846                                                                                                     |
| 409 W Olympic Blvd<br>apt 505<br>Los Angeles, CA 90015<br>US                                                                            | (US)                                                                                                            |
|                                                                                                                                         | WZ EMTA                                                                                                         |
| TRK# 7796 4825 7260 Form 0430                                                                                                           | PKG:YOUR PKG                                                                                                    |
| 5:00P<br>IP EOD<br>REF: DRFINESSE20241031000452<br>DESC1:Carolina Red Fur Hat (One Size)<br>DESC2:<br>DESC3:<br>DESC4:                  |                                                                                                                 |