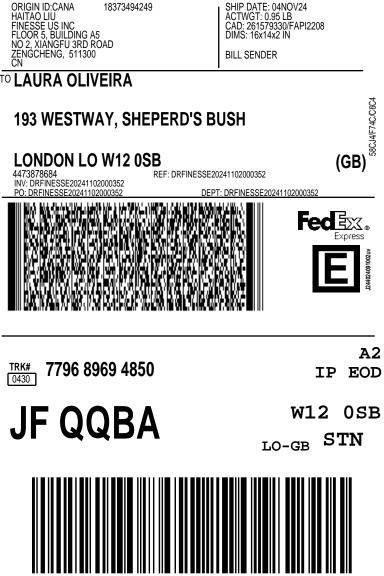

Haitao Liu Finesse US INC Floor 5, Building A5 No 2. Xianqfu 3rd Road Zengcheng, 511300 CN TO Laura Oliveira

ORIGIN ID:CANA 18373494249

ACTWGT: 0.95 LB CAD: 261579330/FAPI2208 DIMS: 16x14x2 IN **BILL SENDER** 

SHIP DATE: 04NOV24

PKG:YOUR PKG

SIGN: Haitao Liu T/C: S 586046640 D/T: S 586046640

EIN/VAT: 4473878684

193 Westway, Sheperd's Bush

London, LO W120SB GB

TRK# 7796 8969 4850

Form 0430

# **A2** IP EOD REF: DRFINESSE20241102000352

DESC1:Imelda Black High Waist Short (XS) DESC2:Imelda Black Vegan Leather Belt (ÓSS) DESC3:Imelda Ivory Off Shoulder Top (XS/S) DESC4:

CTRY/TERR MFR: CN CN CN CARRIAGE VALUE: CUSTOMS VALUE: 67.00 USD