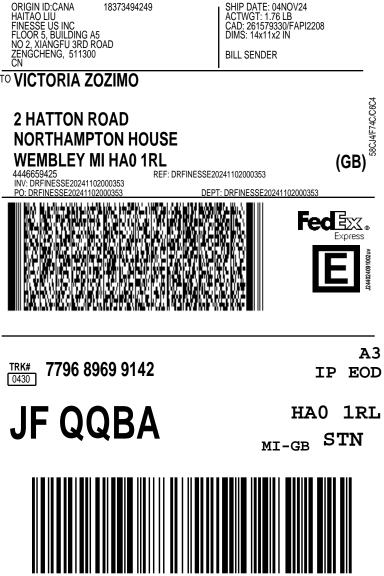

Haitao Liu Finesse US INC Floor 5, Building A5 No 2, Xiangfu 3rd Road Zengcheng, 511300 CN TO Victoria Zozimo

2 Hatton Road

ORIGIN ID:CANA 18373494249

ACTWGT: 1.76 LB CAD: 261579330/FAPI2208 DIMS: 14x11x2 IN **BILL SENDER** 

EIN/VAT: 4446659425

SHIP DATE: 04NOV24

Northampton House Wembley, MI HA01RL GB

Express (GB) AWB

TRK#

7796 8969 9142 **A3** 

IP EOD

Form 0430

REF: DRFINESSE20241102000353 DESC1:Maylah Red Ruffle Short (3X) DESC2:Rivi Pink Flower Corset Top (2X) DESC3:Fable Ivory Ruffle Micro Mini Skírt (3X) DESC4: JF QQBA

PKG:YOUR PKG

CTRY/TERR MFR: CN CN CN CARRIAGE VALUE: CUSTOMS VALUE: 110.00 USD SIGN: Haitao Liu T/C: S 586046640 D/T: S 586046640