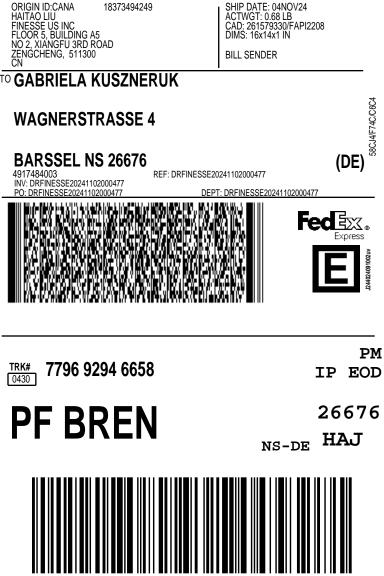

Haitao Liu Finesse US INC Floor 5, Building A5 No 2. Xianqfu 3rd Road Zengcheng, 511300 CN TO Gabriela Kuszneruk

ORIGIN ID:CANA 18373494249

ACTWGT: 0.68 LB CAD: 261579330/FAPI2208 DIMS: 16x14x1 IN **BILL SENDER** EIN/VAT:

SHIP DATE: 04NOV24

4917484003

Wagnerstrafle 4

Barflel, NS 26676 DE

Express (DE) AWB PF BREN

PM

7796 9294 6658

Form

0430

IP EOD

DESC2: DESC3: DESC4:

REF: DRFINESSE20241102000477 DESC1:Vienna Pink Ruffle Mini Dress (S)

PKG:YOUR PKG

SIGN: Haitao Liu T/C: S 586046640 D/T: S 586046640

CTRY/TERR MFR: CN CARRIAGE VALUE: CUSTOMS VALUE: 58.00 USD

For all commodities, technology or software previously exported from the

United States, this was done in accordance with the Export Administration Regulations. Diversion of these items contrary to U.S. law or any other applicable country's law is prohibited.

The Montreal or Warsaw Convention may apply and will govern and in most cases limit the liability of Federal Express for loss or delay of or damage to your shipment. Subject to the conditions of the contract on the reverse.