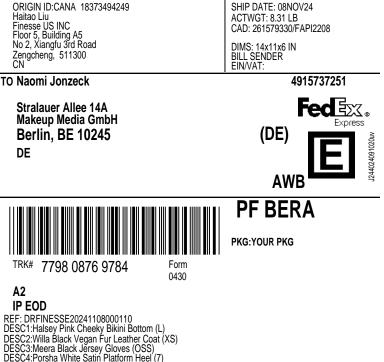

FEDEX AWB COPY - PLEASE PLACE IN POUCH

## CTRY/TERR MFR: CN CN CN CN CARRIAGE VALUE: CUSTOMS VALUE: 319.00 USD

SIGN: Haitao Liu T/C: S 586046640 D/T: S 586046640

For all commodities, technology or software previously exported from the United States, this was done in accordance with the Export Administration Regulations. Diversion of these items contrary to US. I av or any other applicable country is law is prohibited. The Montreal or Warsaw Convention may apply and will govern and in most cases limit the liability of Federal Express for loss or delay of or damage to your shipment. Subject to the conditions of the contract on the reverse.