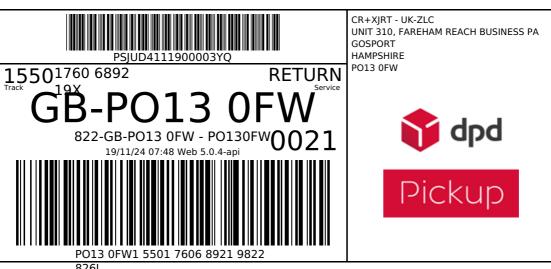

## **DPD Returns** Your DPD Pickup Shops: 0.47mi 3 simple steps to ensure your parcel is returned INGS ROAD, WF1 1RF safely Post Office Wakefield 0.74mi Make sure all old labels are removed from TRINITY WALK SHOPPING CENTRE, WF1 the packaging 1QU Cut out the label below and securely Post & Packing 0.81mi 2 12 CROSS STREET, WF1 3BW attach to your parcel Stars Mini Market 0.87mi Choose the most convenient DPD Pickup 13-15 BARDEN ROAD, WF1 4HP 3 Shop for you from the list opposite or Post Office Sandal 0.95mi simply click on the link below to locate an 305 BARNSLEY ROAD, WF2 6EG Please Hotel Campanile 1.05mi (shown below) so that you can follow your return all the MONCKTON ROAD, WF2 7AL way back to the sender on our website at Post Office Dewsbury 1.62mi www.dpd.co.uk Road Your parcel tracking number is 1550 1760 6892 225 DEWSBURY ROAD, WF2 9BZ 19 Scan this code to find your most convenient Go Local 1.92mi DPD Pickup Shop. 154 BATLEY ROAD, WF2 0AE Alternatively visit www.dpd.co.uk/pickuplocator. Remember, always look out for the DPD Pickup sign Ferry Lane Local 1.98mi 30 FERRY LANE, WF3 4JU 2