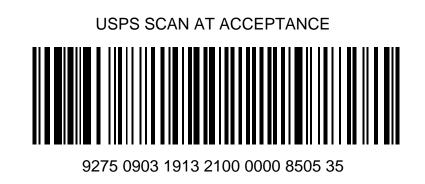

**Note To Mailer:** The labels and volumes associated to this form online **must** match the labeled packages being presented to the USPS<sup>®</sup> employee with this form.

| Shipment Date: 12/30/24 |
|-------------------------|
|-------------------------|