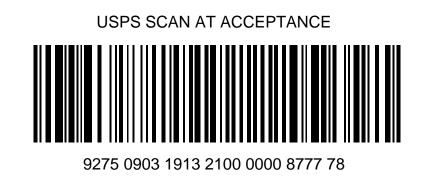

: JAMAICA

State: NY ZIP+4: 11434-9993

| Type of Mail             | Volume |
|--------------------------|--------|
| Priority Mail Express®*  | 0      |
| Priority Mail®           | 0      |
| USPS Ground Advantage™   | 70     |
| Returns                  | 0      |
| International*           | 0      |
| USPS Connect™ Local      | 0      |
| USPS Connect™ Local Mail | 0      |
| USPS Connect™ Regional   | 0      |
| Other                    | 0      |
| Total                    | 70     |

\*Start time for products with service guarantees will begin when mail arrives at the local Post Office™ and items receive individual processing and acceptance scans.

B. USPS Action

USPS EMPLOYEE: Please scan upon pickup or receipt of mail. Leave form with customer or in customer's mail receptacle.