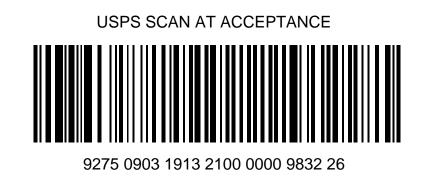

**Note To Mailer:** The labels and volumes associated to this form online **must** match the labeled packages being presented to the USPS<sup>®</sup> employee with this form.

| Shipment Date: | 03/04/25 |
|----------------|----------|
|                | 00/01/20 |