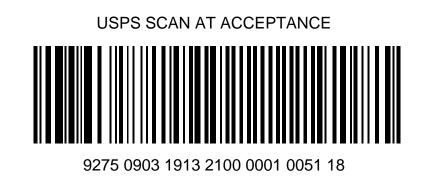

**Note To Mailer:** The labels and volumes associated to this form online **must** match the labeled packages being presented to the USPS<sup>®</sup> employee with this form.

| Shipment Date: 03/12/25 |
|-------------------------|
|-------------------------|